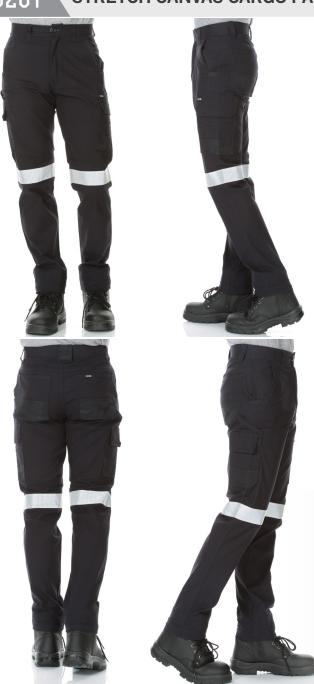

# STRETCH CANVAS CARGO PANTS WITH BREATHABLE REFLECTIVE TAPE

Unique stretch cotton canvas fabric offers comfort and

durability

# **FEATURES**

- Two front angled stylish pockets with camouflage trim
- Two patch back pockets reinforced with extra camouflage
- Cargo pocket with flap hook and loop fastening, zip pocket on top and reinforced extra layer on LHS leg
- Multi-utility pocket with several divisions for tools and work acessories on RHS leg
- Five belt loops with larger loop on the back for extra
- Internal waistband with Workit elasticised trim
- Breathable reflective tape around lower leg