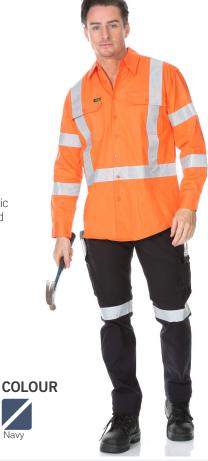

# STRETCH CANVAS CARGO PANTS WITH BREATHABLE REFLECTIVE TAPE

Unique stretch cotton canvas fabric offers comfort and

durability

# **FEATURES**

- Two front angled stylish pockets with camouflage trim
- Two patch back pockets reinforced with extra camouflage
- Cargo pocket with flap hook and loop fastening, zip pocket on top and reinforced extra layer on LHS leg
- Multi-utility pocket with several divisions for tools and work acessories on RHS leg
- Five belt loops with larger loop on the back for extra
- Internal waistband with Workit elasticised trim
- Breathable reflective tape around lower leg